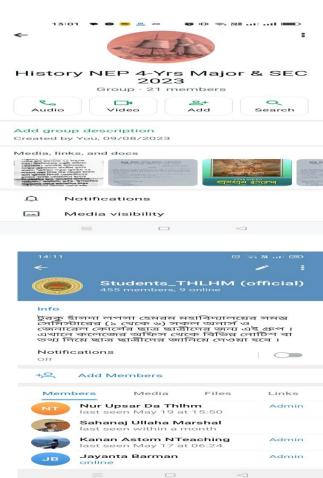

## **Criterion 6 -** Governance, Leadership and Management

6.1 Institutional Vision and Leadership

**Documents: NEP Implementation**9. Whats app\_Telegram Group

## NEP Students -teachers Departmental Whats'up / Telegram Group

18 last seen recently

Prof. Monalisa Di